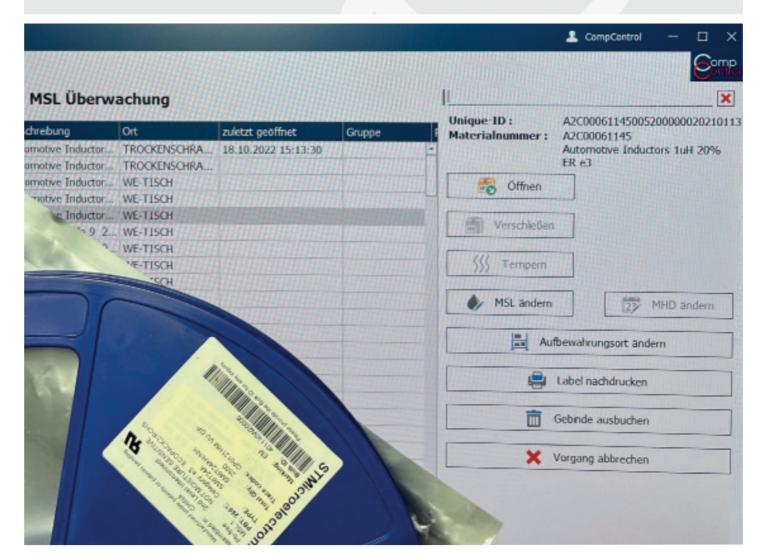

## Minimum durability and MSL management of the components

- Automatic import of MSL information from WEControl (MSL level, MHD, component thickness, BGA information etc.)
- Any kind of dry profiles
- Email notification at adjustable intervals about the status of the expired containers, MSL and MHD to the person in charge
- Automatic transfer to the drying cabinet with stop of the MSL remaining time
- Global user management with various authorization levels

- Automatic reprint of the container label during the re-storage with the remaining time according to customer requirements
- Graphical overview of the expired or soon to expire containers (MSL and best before date)
- Manual tempering function, optional connection of the drying cabinets with tempering function according to IPC standard automatic RESET of the MSL level
- Option of interrupting the SMD machines after the expiry of the MSL level (ASM, FUJI, MIMOT etc.)