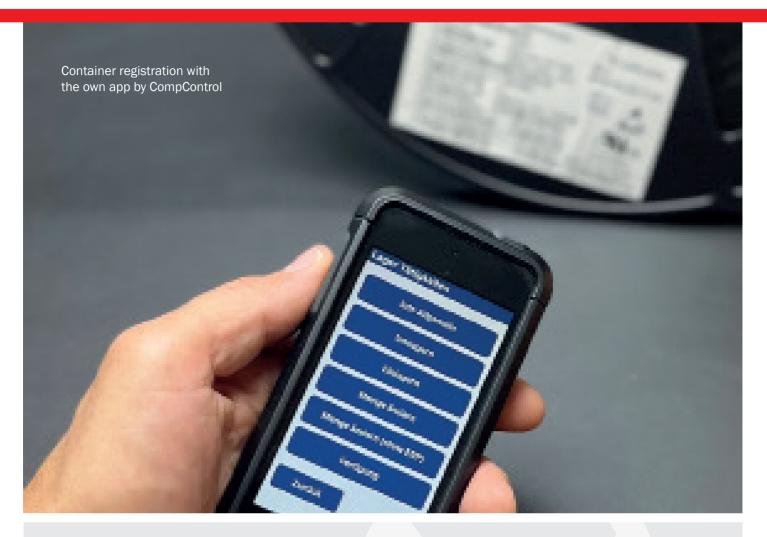

## Warehouse management

- Chaotic warehouse management (or fixed location) of the recorded containers at the incoming goods
- Individual storage strategies (Chaotic, Partially Chaotic, fixed location)
- Connection of different storage hardware systems (ASYS TOTECH, TowerFactory, MIMOT, KARDEX, HAENEL etc.)
- Pick per Light system for easy storage and retrieval operations
- iPod hand scanner equipped with its own APP for manual warehouse activities
- Automatic storage operations by coupling with the machines and storage systems (ASM, FUJI, JUKI etc.)